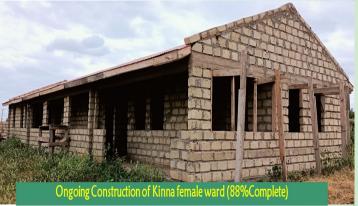

## Renovation of New Born Units & Maternity Wings

| NEW BORN UNITS AND MATERNITY WINGS   |                                                       |            |            |                                       |  |  |  |
|--------------------------------------|-------------------------------------------------------|------------|------------|---------------------------------------|--|--|--|
| DESCRIPTION                          | FACILITY                                              | WARD       | FY         | STATUS                                |  |  |  |
| Renovation & equip-                  | New Born Unit at Merti SC Hospital                    | Merti      | 2018/2019  | Completed & Operational               |  |  |  |
| ping of new born units and maternity | New Born Unit and Nurse Station at ICRH               | ICRH       | 2018/2019  | Completed & Operational               |  |  |  |
| wings                                | New Born Unit at Garbatulla SC Hospital               | Garbatulla | 2018/2019  | Completed & Operational               |  |  |  |
|                                      | Garbatulla SC Hospital- Maternity wing                | Garbatulla | 2019/2020  | Completed & Operational               |  |  |  |
|                                      | THS Rapsu- Maternity Wing                             | Kinna      | 2019/2020  | Completed & Operational               |  |  |  |
|                                      | Bulla Pesa Dispensary - Maternity Wing Expansion      | Bulla pesa | 2019/2020  | Completed & Operational               |  |  |  |
|                                      | Construction of female ward at Kinna<br>Health Centre | Kinna      | 12019/2020 | Ongoing construction, 88%<br>Complete |  |  |  |