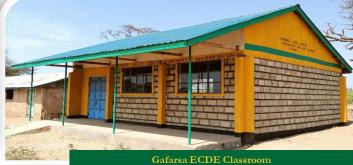

ARDS

| RECRUITMENT OF ECDE TEACHERS ON P&P TERMS |                         |                     |  |  |  |
|-------------------------------------------|-------------------------|---------------------|--|--|--|
| SUB-COUNTY                                | ECDE TEACHERS RECRUITED | COUNTY ECDE CENTRES |  |  |  |
| ISIOLO CENTRAL                            | 124                     |                     |  |  |  |
| GARBATULLA                                | 68                      |                     |  |  |  |
| MERTI                                     | 68                      |                     |  |  |  |
| TOTAL NUMBER OF ECDE TEACHERS & CENTRES   | 260                     | 174                 |  |  |  |





#### PHOTOS OF ECDE CLASSES CONSTRUCTED IN—GARBATULLA SUB COUNTY













### PHOTOS OF ECDE CLASSES CONSTRUCTED IN – MERTI SUB COUNTY











### PHOTOS OF ECDE CLASSES CONSTRUCTED IN—ISIOLO CENTRAL SUB COUNTY

























### ISIOLO COUNTY VOCATIONAL TRAINING CENTRES

| DESCRIPTION                                         | NO. | WARD      | SITE LOCATED      | VTCs STILL RE-<br>QUIRED (ACC. TO<br>MANIFESTO) | PERSONNEL<br>REQUIRED | REMAINING IN-<br>TERVENTION                                            | COURSES ANTICIPAT-<br>ED TO BE OFFERED<br>AS AN END RESULT               |
|-----------------------------------------------------|-----|-----------|-------------------|-------------------------------------------------|-----------------------|------------------------------------------------------------------------|----------------------