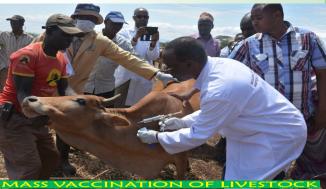

# FESTO PILLAR 3 (RESULTS) AGENDA 11: PRIORITY AREA - LIVESTOCK

| S/NO. | PROJECT NAME                                                                | LOCATION  | <u>FY</u> | <u>STATUS</u> |
|-------|-----------------------------------------------------------------------------|-----------|-----------|---------------|
| 1     | Construction of a Genset and vaccination room                               | Wabera    | 2017/2018 | Complete      |
| 2     | Fencing of concrete fish ponds and fish kiosk at Isiolo Fisheries and Merti | Cherab    | 2017/2018 | Complete      |
| 3     | Improvement of slaughter house                                              | Bullapesa | 2017/2018 | Complete      |
| 4     | Construction of 2 cattle dip crushes                                        | Oldonyiro | 2017/2018 | Complete      |
| 5     | Completion of oldonyiro office and construction of safety tank              | Oldonyiro | 2018/2019 | Complete      |
| 6     | Proposed fencing and pit latrines at kinna veterinary offices               | Kinna     | 2018/2019 | Complete      |
| 7     | Construction of metallic vaccination crush                                  | Yamicha   | 2018/2019 | Complete      |
| 8     | Construction of Badana metallic vaccination crush                           | Sericho   | 2018/2019 | Complete      |
| 9     | Construction of metallic vaccination crush                                  | Lotik     | 2018/2019 | Complete      |
| 10    | Renovation Works at Abattoir                                                | Burat     | 2018/2019 | Complete      |