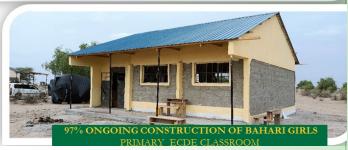

| CLASSROOMS CONSTRUCTED PER WARD |           |                                                                                         |            |  |  |  |
|---------------------------------|-----------|-----------------------------------------------------------------------------------------|------------|--|--|--|
| DESCRIPTION                     | NUMBER    | ECDE CENTRE                                                                             | WARD       |  |  |  |
|                                 | 3         | UHURU PRIMARY (2), ELSA(1)                                                              | BURAT      |  |  |  |
|                                 | 6         | MUCHURO(1), DABASITI (2), GAFARSA (1), ABAGARSEN (1),<br>MALKADAKA(1)                   | GARBATULLA |  |  |  |
|                                 | 3         | KINNA(1), BISAN ADHI(1), DUSE(1)                                                        | KINNA      |  |  |  |
|                                 | 7         | BARRACKS(1), KIWANJANI(2), ISIOLO SCHOOL FOR DEAF(1)<br>KIWANJA NDEGE (1), TULUROBA (2) | WABERA     |  |  |  |
| CONSTRUCTION OF ECDE CLASSES    | 4         | NDONYO ELENGALA(1), NAMELOK(1), LORUKO(1) MLIMA CHUI(1)                                 | OLDONYIRO  |  |  |  |
|                                 | 5         | WASO(2), PEPO LA TUMAINI(2), KAMBI MAJI(1)                                              | BULAPESA   |  |  |  |
|                                 | 3         | KOM(1), BISAN BILIQO(1), DIMA ADHO (1)                                                  | CHARI      |  |  |  |
|                                 | 3         | MANYATTA ZEBRA (1), DAABA(1), CORNER MPAYA(1)                                           | NGAREMARA  |  |  |  |
|                                 | 6         | KORBESA(2), BASA(2), BILIQI(1) BADAN HARO(1)                                            | CHERAB     |  |  |  |
|                                 | 3         | MOGORE(1), BADANA(1), BAHARI GIRLS ECDE (1)                                             | SERICHO    |  |  |  |
|                                 | <u>43</u> |                                                                                         |            |  |  |  |