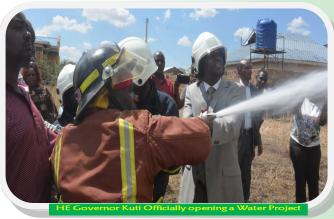

# WATER AND SANITATION PROJECTS

| S/NO. | PROJECT NAME                                                                                         | <u>WARD</u> | <u>FY</u>                                                                                                                                                                          | <u>STATUS</u> |
|-------|------------------------------------------------------------------------------------------------------|-------------|------------------------------------------------------------------------------------------------------------------------------------------------------------------------------------|---------------|
| 1     | Leparua water supply pipeline extensions HDPE pipes 4.6Km                                            | Burat       | 20172018                                                                                                                                                                           | Complete      |
| 2     | Provision of 3 piston Generator for Mlango borehole in Burat ward                                    | Burat       | 2017/2018                                                                                                                                                                          | Complete      |
| 3     | Livestock market storage facilities (Installation of steel structure platform, Mounting 10m3 plastic | Burat       | 2017/2018                                                                                                                                                                          | Complete      |
|       | Rehabilitation & augmentation of Bulesa and Bisan-Biliqo water sup-                                  |             |                                                                                                                                                                                    |               |
| 4     | plies (Trenching, 4Km pipe laying and fixing of pipe fittings , backfilling                          | Chari       | 2017/2018                                                                                                                                                                          | Complete      |
|       | pipe in trench and pipe testing)                                                                     |             |                                                                                                                                                                                    |               |
| 5     | Rehabilitation & augmentation of Merti water supply                                                  | Cherab      | 2017/2018                                                                                                                                                                          | Complete      |
|       | Construction of Steel tanks for water storage [(Erection of 4No steel                                |             |                                                                                                                                                                                    |               |
| 6     | tanks of capacity 50m3 each (each on an adequately reinforced concrete                               | Cherab      | 2017/2018                                                                                                                                                                          | Complete      |
| 0     | base holding steel tower), one tank for each of capacity 50 cu.m at Go-                              | Cherab      |                                                                                                                                                                                    |               |
|       | darupa,Saleti,Mataarba and Korbesa in Cherab ward)                                                   |             |                                                                                                                                                                                    |               |
| 7     | Provision of 3 piston Generator for Yamicha borehole in Cherab ward                                  | Cherab      | 2017/2018                                                                                                                                                                          | Complete      |
| 8     | Rehabilitation of 2Km Muchuro Water Supply pipeline and installation of                              | Garbatulla  | 2017/2018                                                                                                                                                                          | Complete      |
|       | solar system for pumping in Garbatulla ward                                                          | Garbatuna   | 2017/2018                                                                                                                                                                          | Complete      |
| 9     | Installation of Solar pumping system for Gafarsa borehole in Garbatulla                              | Garbatulla  | 2017/2019                                                                                                                                                                          | Complete      |
|       | ward                                                                                                 | Garbatulla  | 2017/2010                                                                                                                                                                          | complete      |
| 10    | Provision of 20KVA Generator for Taiboto borehole, Garbatulla ward                                   | Garbatulla  | 2017/2018                                                                                                                                                                          | Complete      |
| 11    | Rehabilitation & augmentation of 3km Garbatulla town water supply                                    | Garbatulla  | 2017/2018                                                                                                                                                                          | Complete      |
| 11    | pipeline in Garbatulla town                                                                          | Garbatuna   | 2017/2018<br>2017/2018<br>2017/2018<br>2017/2018<br>2017/2018<br>2017/2018<br>2017/2018<br>2017/2018<br>2017/2018<br>2017/2018<br>2017/2018<br>2017/2018<br>2017/2018<br>2017/2018 | Complete      |
| 12    | Overhaul of 4No Generating sets and replaced faulty motors and pumps                                 | Garbatulla  | 2017/2018                                                                                                                                                                          | Complete      |
| 12    | for boreholes in Garbatulla                                                                          | Garbatulia  | 2017/2018                                                                                                                                                                          | Complete      |
| 13    | Belgesh borehole driling and equipping in Garbatulla Ward                                            | Garbatulla  | 2017/2018                                                                                                                                                                          | Complete      |
| 14    | Installation of Solar pumping system for Kinna CDF borehole in Kinna                                 | Kinna       | 2017/2018                                                                                                                                                                          | Complete      |
| 17    | Ward                                                                                                 | IXIII IU    |                                                                                                                                                                                    | ·             |
| 15    | Nantundu Water pan rehabilitation project in Oldonyiro ward                                          | Oldonyiro   | 2017/2018                                                                                                                                                                          | Complete      |

### 13 NEWLY DRILLED BOREHOLES & 2 REHABILITATED BOREHOLES

|       | SUMMARY STATISTICS OF WATER PROJECTS 2017-2021 |                   |             |           |               |  |
|-------|------------------------------------------------|-------------------|-------------|-----------|---------------|--|
| s/NO. | PROJECT NAME                                   | <u>DEPARTMENT</u> | <u>WARD</u> | <u>FY</u> | <u>STATUS</u> |  |
| 1     | Bullampya Primary Borehole                     | Water             | Bullapesa   | 2019/2020 | Completed     |  |
| 2     | Chechelesi Chief Office Borehole               | Water             | Wabera      | 2019/2020 | Completed     |  |
| 3     | Malkadaka Borehole                             | Water             | Garbatulla  | 2018/2019 | Completed     |  |
| 4     | Merti Borehole                                 | Water             | Cherab      | 2018/2019 | Completed     |  |
| 5     | Bulla Dispensary Borehole                      | Water             | Bullapesa   | 2018/2020 | Completed     |  |
| 6     | Isiolo Kmtc Borehole                           | Water             | Wabera      | 2019/2020 | Completed     |  |
| 7     | School Of Deaf Borehole                        | Water             | Wabera      | 2019/2020 | Completed     |  |
| 8     | Oldonyiro Town Borehole                        | Water             | Oldonyiro   | 2019/2020 | Completed     |  |
| 9     | Kambi Juu Borehole                             | Water             | Burat       | 2019/2020 | Completed     |  |
| 10    | Kambi Garba Borehole                           | Water             | Wabera      | 2019/2020 | Completed     |  |
| 11    | Rehabilitation Of Isiolo Market Borehole       | Water             | Bullapesa   | 2019/2020 | Completed     |  |
| 12    | Biliqo-Marara Borehole                         | Water             | Chari       | 2019/2020 | Completed     |  |
| 13    | Rehabilitation Of Show Ground Borehole         | Water             | Wabera      | 2019/2020 | Completed     |  |
| 14    | Awarsitu Borehole                              | Water             | Chari       | 2019/2020 | Completed     |  |
| 15    | Isiolo Fire Engine Borehole                    | Water             | Wabera      | 2020/2021 | Completed     |  |