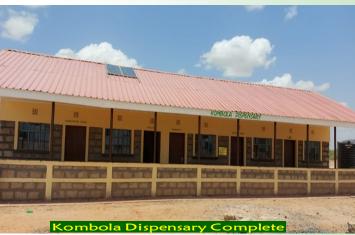

#### Newly Constructed Health Facilities (8 HFs)

| CONSTRUCTION OF NEW HEALTH FACILITIES     |                                                    |                           |                    |                      |                                       |  |  |  |
|-------------------------------------------|----------------------------------------------------|---------------------------|--------------------|----------------------|---------------------------------------|--|--|--|
| INDICATOR                                 | DESCRIPTION                                        | FACILITIES                | WARD               | FY                   | STATUS                                |  |  |  |
|                                           | Construction of 8 Dispensaries and Installation of | Kombola dispensary        | Garbatulla<br>Ward | 2017/2018            | Completed                             |  |  |  |
|                                           | THS Fridges, THS Assort-                           | Shambani H/Centre         | Burat ward         | 2017/2018            | Completed                             |  |  |  |
| ed RMNCH equipment,<br>and Steel cabinets | Gotu Dispensary                                    | Ngaremara<br>ward         | 2018/2019          | Completed and in Use |                                       |  |  |  |
|                                           |                                                    | Biliqi Noor Dispensary    | Cherab ward        | 2018/2019            | Completed and in Use                  |  |  |  |
| Number of Dispensaries                    |                                                    | Yaq Bar sadhi Dispensary  | Kinna              | 2018/2019            | Facility Operational                  |  |  |  |
|                                           |                                                    | Construction of Dima Adho | Chari              | 2018/2019            | Facility Operational                  |  |  |  |
|                                           |                                                    | Mogore Dispensary         | Sericho            | 2018/2019            | Ongoing construction,<br>92% Complete |  |  |  |
|                                           |                                                    | Biliqi Dispensary         | Sericho            | 2018/2019            | Completed and facility in Use         |  |  |  |