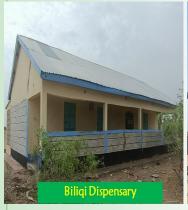

#### Newly Constructed Health Facilities (8 HFs)

| CONSTRUCTION OF NEW HEALTH FACILITIES     |                                                    |                           |                    |                      |                                       |  |  |  |
|-------------------------------------------|----------------------------------------------------|---------------------------|--------------------|----------------------|---------------------------------------|--|--|--|
| INDICATOR                                 | DESCRIPTION                                        | FACILITIES                | WARD               | FY                   | STATUS                                |  |  |  |
|                                           | Construction of 8 Dispensaries and Installation of | Kombola dispensary        | Garbatulla<br>Ward | 2017/2018            | Completed                             |  |  |  |
|                                           | THS Fridges, THS Assort-                           | Shambani H/Centre         | Burat ward         | 2017/2018            | Completed                             |  |  |  |
| ed RMNCH equipment,<br>and Steel cabinets | Gotu Dispensary                                    | Ngaremara<br>ward         | 2018/2019          | Completed and in Use |                                       |  |  |  |
|                                           |                                                    | Biliqi Noor Dispensary    | Cherab ward        | 2018/2019            | Completed and in Use                  |  |  |  |
| Number of Dispensaries                    |                                                    | Yaq Bar sadhi Dispensary  | Kinna              | 2018/2019            | Facility Operational                  |  |  |  |
|                                           |                                                    | Construction of Dima Adho | Chari              | 2018/2019            | Facility Operational                  |  |  |  |
|                                           |                                                    | Mogore Dispensary         | Sericho            | 2018/2019            | Ongoing construction,<br>92% Complete |  |  |  |
|                                           |                                                    | Biliqi Dispensary         | Sericho            | 2018/2019            | Completed and facility in Use         |  |  |  |