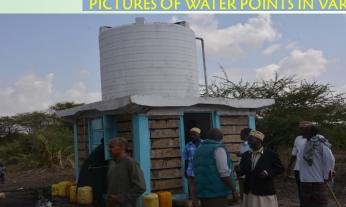

#### **AGENDA 10. WATER SERVICES**

- Develop and rehabilitate water source, storage and rural water supplies.
- Develop drought contingency plan and mechanisms for livestock watering point
- · Construct equitably located and designed water points
- ♦ Acquire water trucking facilities strategically located for dry season use
- ♦ Construct adequate sanitation facilities in strategic public places

# WATER AND SANITATION PROJECTS

| S/NO. | PROJECT NAME                                                                                         | <u>WARD</u> | <u>FY</u>                                                                                                                                                                          | <u>STATUS</u> |
|-------|------------------------------------------------------------------------------------------------------|-------------|------------------------------------------------------------------------------------------------------------------------------------------------------------------------------------|---------------|
| 1     | Leparua water supply pipeline extensions HDPE pipes 4.6Km                                            | Burat       | 20172018                                                                                                                                                                           | Complete      |
| 2     | Provision of 3 piston Generator for Mlango borehole in Burat ward                                    | Burat       | 2017/2018                                                                                                                                                                          | Complete      |
| 3     | Livestock market storage facilities (Installation of steel structure platform, Mounting 10m3 plastic | Burat       | 2017/2018                                                                                                                                                                          | Complete      |
|       | Rehabilitation & augmentation of Bulesa and Bisan-Biliqo water sup-                                  |             |                                                                                                                                                                                    |               |
| 4     | plies (Trenching, 4Km pipe laying and fixing of pipe fittings , backfilling                          | Chari       | 2017/2018                                                                                                                                                                          | Complete      |
|       | pipe in trench and pipe testing)                                                                     |             |                                                                                                                                                                                    |               |
| 5     | Rehabilitation & augmentation of Merti water supply                                                  | Cherab      | 2017/2018                                                                                                                                                                          | Complete      |
|       | Construction of Steel tanks for water storage [(Erection of 4No steel                                |             |                                                                                                                                                                                    |               |
| 6     | tanks of capacity 50m3 each (each on an adequately reinforced concrete                               | Cherab      | 2017/2018                                                                                                                                                                          | Complete      |
| 0     | base holding steel tower), one tank for each of capacity 50 cu.m at Go-                              | Cherab      |                                                                                                                                                                                    |               |
|       | darupa,Saleti,Mataarba and Korbesa in Cherab ward)                                                   |             |                                                                                                                                                                                    |               |
| 7     | Provision of 3 piston Generator for Yamicha borehole in Cherab ward                                  | Cherab      | 2017/2018                                                                                                                                                                          | Complete      |
| 8     | Rehabilitation of 2Km Muchuro Water Supply pipeline and installation of                              | Garbatulla  | 2017/2018                                                                                                                                                                          | Complete      |
|       | solar system for pumping in Garbatulla ward                                                          | Garbatuna   | 2017/2018                                                                                                                                                                          | Complete      |
| 9     | Installation of Solar pumping system for Gafarsa borehole in Garbatulla                              | Garbatulla  | 2017/2019                                                                                                                                                                          | Complete      |
|       | ward                                                                                                 | Garbatulla  | 2017/2010                                                                                                                                                                          | complete      |
| 10    | Provision of 20KVA Generator for Taiboto borehole, Garbatulla ward                                   | Garbatulla  | 2017/2018                                                                                                                                                                          | Complete      |
| 11    | Rehabilitation & augmentation of 3km Garbatulla town water supply                                    | Garbatulla  | 2017/2018                                                                                                                                                                          | Complete      |
| 11    | pipeline in Garbatulla town                                                                          | Garbatuna   | 2017/2018<br>2017/2018<br>2017/2018<br>2017/2018<br>2017/2018<br>2017/2018<br>2017/2018<br>2017/2018<br>2017/2018<br>2017/2018<br>2017/2018<br>2017/2018<br>2017/2018<br>2017/2018 | Complete      |
| 12    | Overhaul of 4No Generating sets and replaced faulty motors and pumps                                 | Garbatulla  | 2017/2018                                                                                                                                                                          | Complete      |
| 12    | for boreholes in Garbatulla                                                                          | Garbatulia  | 2017/2018                                                                                                                                                                          | Complete      |
| 13    | Belgesh borehole driling and equipping in Garbatulla Ward                                            | Garbatulla  | 2017/2018                                                                                                                                                                          | Complete      |
| 14    | Installation of Solar pumping system for Kinna CDF borehole in Kinna                                 | Kinna       | 2017/2018                                                                                                                                                                          | Complete      |
| 17    | Ward                                                                                                 | IXIII IU    |                                                                                                                                                                                    | ·             |
| 15    | Nantundu Water pan rehabilitation project in Oldonyiro ward                                          | Oldonyiro   | 2017/2018                                                                                                                                                                          | Complete      |

### 13 NEWLY DRILLED BOREHOLES & 2 REHABILITATED BOREHOLES

|       | SUMMARY STATISTICS OF WATER PROJECTS 2017-2021 |                   |             |           |               |  |
|-------|------------------------------------------------|-------------------|-------------|-----------|---------------|--|
| s/NO. | PROJECT NAME                                   | <u>DEPARTMENT</u> | <u>WARD</u> | <u>FY</u> | <u>STATUS</u> |  |
| 1     | Bullampya Primary Borehole                     | Water             | Bullapesa   | 2019/2020 | Completed     |  |
| 2     | Chechelesi Chief Office Borehole               | Water             | Wabera      | 2019/2020 | Completed     |  |
| 3     | Malkadaka Borehole                             | Water             | Garbatulla  | 2018/2019 | Completed     |  |
| 4     | Merti Borehole                                 | Water             | Cherab      | 2018/2019 | Completed     |  |
| 5     | Bulla Dispensary Borehole                      | Water             | Bullapesa   | 2018/2020 | Completed     |  |
| 6     | Isiolo Kmtc Borehole                           | Water             | Wabera      | 2019/2020 | Completed     |  |
| 7     | School Of Deaf Borehole                        | Water             | Wabera      | 2019/2020 | Completed     |  |
| 8     | Oldonyiro Town Borehole                        | Water             | Oldonyiro   | 2019/2020 | Completed     |  |
| 9     | Kambi Juu Borehole                             | Water             | Burat       | 2019/2020 | Completed     |  |
| 10    | Kambi Garba Borehole                           | Water             | Wabera      | 2019/2020 | Completed     |  |
| 11    | Rehabilitation Of Isiolo Market Borehole       | Water             | Bullapesa   | 2019/2020 | Completed     |  |
| 12    | Biliqo-Marara Borehole                         | Water             | Chari       | 2019/2020 | Completed     |  |
| 13    | Rehabilitation Of Show Ground Borehole         | Water             | Wabera      | 2019/2020 | Completed     |  |
| 14    | Awarsitu Borehole                              | Water             | Chari       | 2019/2020 | Completed     |  |
| 15    | Isiolo Fire Engine Borehole                    | Water             | Wabera      | 2020/2021 | Completed     |  |