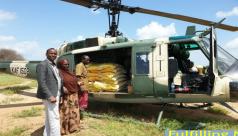

MANIFESTO PILLAR 4 (RECONSTRUCTION) AGENDA 14: SOCIAL RECONSTRICTION (RESPONSE TO EMERGENCIES)

FOOD DISTRIBUTION—A RESPONSE STRATEGY TO DROUGHT AND COVID19 PANDEMIC

Response to flood displaced families

Distributing food; a response to floods

Offloading food in Oldonyiro; a response to Drough

COUNTY STAFF CAPACITY BUILDING ON DISASTER RISK MANAGEMENT/DISASTER RISK REDUCTION

DRM Policy Draft Development Training in Nakuru

manitarian Supply Chain Management(HSCM) Training in