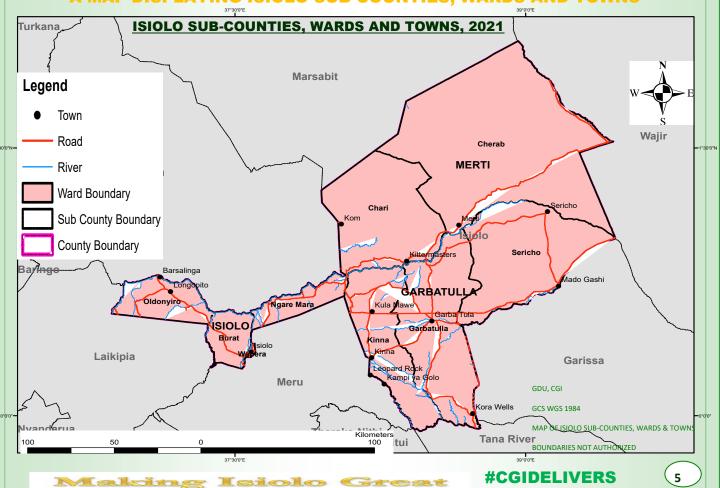

UNTY HOSPITALS          | VOCATIONAL TRAINING CENTRES/ POLYTECHNICS | ECDE TEACHERS RECRUITED | TOTAL NUMBER OF ECDE |  |  |  |
| ISIOLO CENTRAL | 1                             | 2                                         | 124                     |                      |  |  |  |
| GARBATULLA     | 1                             | 1                                         | 68                      |                      |  |  |  |
| MERTI          | 1                             | 2                                         | 68                      |                      |  |  |  |
| TOTAL NUMBER   | 3                             | 5                                         | 260                     | 174                  |  |  |  |

### A MAP DISPLAYING ISIOLO SUB COUNTIES, WARDS AND TOWNS







### THE GOVERNORS' MANIFESTO

#### **PILLAR 1: REFORMS**

#### **AGENDA 1. PUBLIC SERVICE REFORMS**

- ♦ Inculcate the culture of Professionalism, Courtesy and Competence
- Improve effectiveness and accountability through efficient systems
- Development of transformative leadership, values and ethics program.
- Institutionalization of result based management

#### AGENDA 2. ENHANCING ETHICS, INTEGRITY AND ACCOUNTABILITY

- ♦ Undertake corruption risk assessment and sealing of the loopholes
- ♦ Implementation of public service integrity programs and code of conduct
- Introduction of online platforms in areas of revenue and procurement
- Spearhead public education and awareness

#### **AGENDA 3. SERVICE DELIVERY STANDARDS**

- Adopt an office layout and enforcing wearing of name badges