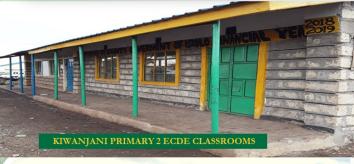

------------------------|---------------------|--|--|--|
| SUB-COUNTY                                | ECDE TEACHERS RECRUITED | COUNTY ECDE CENTRES |  |  |  |
| ISIOLO CENTRAL                            | 124                     |                     |  |  |  |
| GARBATULLA                                | 68                      |                     |  |  |  |
| MERTI                                     | 68                      |                     |  |  |  |
| TOTAL NUMBER OF ECDE TEACHERS & CENTRES   | 260                     | 174                 |  |  |  |





#### PHOTOS OF ECDE CLASSES CONSTRUCTED IN—GARBATULLA SUB COUNTY













### PHOTOS OF ECDE CLASSES CONSTRUCTED IN – MERTI SUB COUNTY











### PHOTOS OF ECDE CLASSES CONSTRUCTED IN—ISIOLO CENTRAL SUB COUNTY

























### ISIOLO COUNTY VOCATIONAL TRAINING CENTRES

| DESCRIPTION                                         | NO. | WARD      | SITE LOCATED      | VTCs STILL RE-<br>QUIRED (ACC. TO<br>MANIFESTO) | PERSONNEL<br>REQUIRED | REMAINING IN-<br>TERVENTION                                            | COURSES ANTICIPAT-<br>ED TO BE OFFERED<br>AS AN END RESULT               |
|-----------------------------------------------------|-----|-----------|-------------------|-------------------------------------------------|-----------------------|------------------------------------------------------------------------|--------------------------------------------------------------------------|
| CONSTRUCTED OLDONYIRO VOCATIONAL TRAINING CEN- TRE  | 1   | OLDONYIRO | OLDONYIRO<br>TOWN |