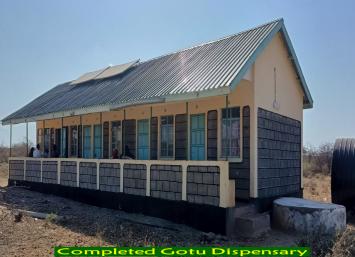

#### Newly Constructed Health Facilities (8 HFs)

| CONSTRUCTION OF NEW HEALTH FACILITIES     |                                                    |                           |                    |                      |                                       |  |  |  |
|-------------------------------------------|----------------------------------------------------|---------------------------|--------------------|----------------------|---------------------------------------|--|--|--|
| INDICATOR                                 | DESCRIPTION                                        | FACILITIES                | WARD               | FY                   | STATUS                                |  |  |  |
|                                           | Construction of 8 Dispensaries and Installation of | Kombola dispensary        | Garbatulla<br>Ward | 2017/2018            | Completed                             |  |  |  |
|                                           | THS Fridges, THS Assort-                           | Shambani H/Centre         | Burat ward         | 2017/2018            | Completed                             |  |  |  |
| ed RMNCH equipment,<br>and Steel cabinets | Gotu Dispensary                                    | Ngaremara<br>ward         | 2018/2019          | Completed and in Use |                                       |  |  |  |
|                                           |                                                    | Biliqi Noor Dispensary    | Cherab ward        | 2018/2019            | Completed and in Use                  |  |  |  |
| Number of Dispensaries                    |                                                    | Yaq Bar sadhi Dispensary  | Kinna              | 2018/2019            | Facility Operational                  |  |  |  |
|                                           |                                                    | Construction of Dima Adho | Chari              | 2018/2019            | Facility Operational                  |  |  |  |
|                                           |                                                    | Mogore Dispensary         | Sericho            | 2018/2019            | Ongoing construction,<br>92% Complete |  |  |  |
|                                           |                                                    | Biliqi Dispensary         | Sericho            | 2018/2019            | Completed and facility in Use         |  |  |  |