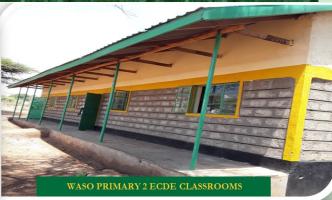

|-------------------------|---------------------|--|--|--|
| SUB-COUNTY                                | ECDE TEACHERS RECRUITED | COUNTY ECDE CENTRES |  |  |  |
| ISIOLO CENTRAL                            | 124                     |                     |  |  |  |
| GARBATULLA                                | 68                      |                     |  |  |  |
| MERTI                                     | 68                      |                     |  |  |  |
| TOTAL NUMBER OF ECDE TEACHERS & CENTRES   | 260                     | 174                 |  |  |  |





#### PHOTOS OF ECDE CLASSES CONSTRUCTED IN—GARBATULLA SUB COUNTY













### PHOTOS OF ECDE CLASSES CONSTRUCTED IN – MERTI SUB COUNTY











### PHOTOS OF ECDE CLASSES CONSTRUCTED IN—ISIOLO CENTRAL SUB COUNTY

























### ISIOLO COUNTY VOCATIONAL TRAINING CENTRES

| DESCRIPTION                                         | NO. | WARD      | SITE LOCATED      | VTCs STILL RE-<br>QUIRED (ACC. TO<br>MANIFESTO) | PERSONNEL<br>REQUIRED | REMAINING IN-<br>TERVENTION                                            | COURSES ANTICIPAT-<br>ED TO BE OFFERED<br>AS AN END RESULT               |
|-----------------------------------------------------|-----|-----------|-------------------|-------------------------------------------------|-----------------------|------------------------------------------------------------------------|--------------------------------------------------------------------------|
| CONSTRUCTED OLDONYIRO VOCATIONAL TRAINING CEN- TRE  | 1   | OLDONYIRO | OLDONYIRO<br>TOWN |