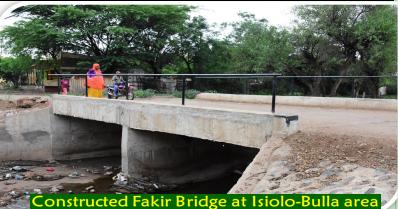

| ROADS PROJECTS 2017-2021               |              |                        |           |          |  |  |
|----------------------------------------|--------------|------------------------|-----------|----------|--|--|
| PROJECT NAME DEPARTMENT WARD FY STATUS |              |                        |           |          |  |  |
| Bridge at Isiolo-                      | FRASTRUCTURE | BULLA-<br>PESA<br>WARD | 2019/2020 | Complete |  |  |