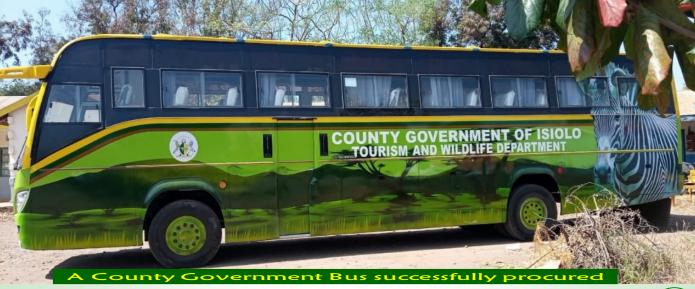

### MANIFESTO PILLAR 3 (RESULTS) AGENDA 12: PRIORITY AREA — ROADS (Urban Development)

| URBAN DEVELOPMENT PROJECTS (COUNTY MUNICIPALITY) |                                                                                                   |                   |             |           |                       |  |
|--------------------------------------------------|---------------------------------------------------------------------------------------------------|-------------------|-------------|-----------|-----------------------|--|
| s/no.                                            | PROJECT NAME                                                                                      | <u>DEPARTMENT</u> | LOCATION    | <u>FY</u> | <u>STATUS</u>         |  |
| 1                                                | Installed four flood lights                                                                       | Municipality      | Isiolo Town | 2018/2019 | Complete              |  |
| 2                                                | Improved drainage works at Isiolo CBD                                                             | Municipality      | Isiolo Town | 2018/2019 | Complete              |  |
| 3                                                | Procured a Fire Engine Vehicle                                                                    | Municipality      | Isiolo Town | 2018/2019 | Successfully procured |  |
|                                                  | Development of two bills that support urban planning (Enforcement Bill and Water Management Bill) | Municipality      | Isiolo Town | 2018/2019 | Complete              |  |