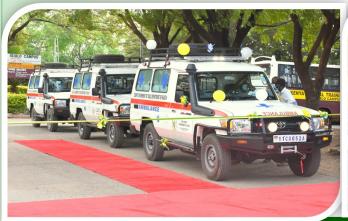

## Procurement of 3 Ambulances

| PROCUREMENT OF AMBULANCES             |          |                                        |           |              |  |
|---------------------------------------|----------|----------------------------------------|-----------|--------------|--|
| INDICATOR TARGET DESCRIPTION FY STATU |          |                                        |           | STATUS       |  |
| Number of Ambulances                  | 2        | <b>v.</b> Distributed to the three Sub | 2019/2020 | Successfully |  |
| Number of Ambulances                  | <u>3</u> | County Hospitals                       |           | Procured     |  |

Ambulances for the 3 Sub-county Hospitals