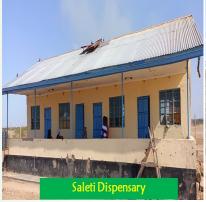

# Renovation of Health Facilities (6 HFs)

| RENOVATED AND OPERATIONALIZED HEALTH FACILITIES  |                                                                 |                    |           |                               |  |  |  |
|--------------------------------------------------|-----------------------------------------------------------------|--------------------|-----------|-------------------------------|--|--|--|
| DESCRIPTION                                      | FACILITY                                                        | WARD               | FY        | STATUS                        |  |  |  |
| Renovation and fully operationalization of 6 new | Nooloroi dispensary                                             | Oldonyiro ward     | 2018/2019 | Completed and facility in Use |  |  |  |
| Dispensaries and 1 Existing Dispensary (APU)     | Labarishereki Dispensary                                        | Oldonyiro ward     | 2018/2019 | Completed and facility in Use |  |  |  |
|                                                  | APU Dispensary                                                  | Burat Ward         | 2017/2018 | Facility Operationalized      |  |  |  |
|                                                  | Saleti Dispensary                                               | Cherab Ward        | 2018/2019 | Facility Operationalized      |  |  |  |
|                                                  | Bulla Pesa Dispensary- Renovation,<br>Landscaping and murraming | Bulla Pesa<br>Ward | 2018/2019 | Completed and facility in Use |  |  |  |
|                                                  | Biliqi Dispensary renovation                                    | Sericho Ward       | 2018/2019 | Completed and facility in Use |  |  |  |