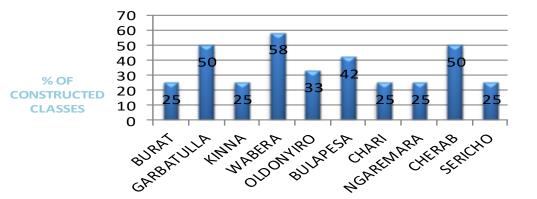

| CLASSROOMS CONSTRUCTED PER WARD |           |                                                                                         |            |  |  |  |
|---------------------------------|-----------|-----------------------------------------------------------------------------------------|------------|--|--|--|
| DESCRIPTION                     | NUMBER    | ECDE CENTRE                                                                             | WARD       |  |  |  |
|                                 | 3         | UHURU PRIMARY (2), ELSA(1)                                                              | BURAT      |  |  |  |
|                                 | 6         | MUCHURO(1), DABASITI (2), GAFARSA (1), ABAGARSEN (1),<br>MALKADAKA(1)                   | GARBATULLA |  |  |  |
|                                 | 3         | KINNA(1), BISAN ADHI(1), DUSE(1)                                                        | KINNA      |  |  |  |
|                                 | 7         | BARRACKS(1), KIWANJANI(2), ISIOLO SCHOOL FOR DEAF(1)<br>KIWANJA NDEGE (1), TULUROBA (2) | WABERA     |  |  |  |
| CONSTRUCTION OF ECDE CLASSES    | 4         | NDONYO ELENGALA(1), NAMELOK(1), LORUKO(1) MLIMA CHUI(1)                                 | OLDONYIRO  |  |  |  |
|                                 | 5         | WASO(2), PEPO LA TUMAINI(2), KAMBI MAJI(1)                                              | BULAPESA   |  |  |  |
|                                 | 3         | KOM(1), BISAN BILIQO(1), DIMA ADHO (1)                                                  | CHARI      |  |  |  |
|                                 | 3         | MANYATTA ZEBRA (1), DAABA(1), CORNER MPAYA(1)                                           | NGAREMARA  |  |  |  |
|                                 | 6         | KORBESA(2), BASA(2), BILIQI(1) BADAN HARO(1)                                            | CHERAB     |  |  |  |
|                                 | 3         | MOGORE(1), BADANA(1), BAHARI GIRLS ECDE (1)                                             | SERICHO    |  |  |  |
|                                 | <u>43</u> |                                                                                         |            |  |  |  |