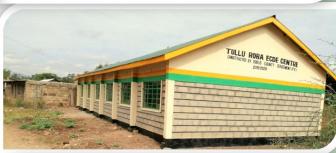

----------------------|---------------------|--|--|--|
| SUB-COUNTY                                | ECDE TEACHERS RECRUITED | COUNTY ECDE CENTRES |  |  |  |
| ISIOLO CENTRAL                            | 124                     |                     |  |  |  |
| GARBATULLA                                | 68                      |                     |  |  |  |
| MERTI                                     | 68                      |                     |  |  |  |
| TOTAL NUMBER OF ECDE TEACHERS & CENTRES   | 260                     | 174                 |  |  |  |





#### PHOTOS OF ECDE CLASSES CONSTRUCTED IN—GARBATULLA SUB COUNTY













### PHOTOS OF ECDE CLASSES CONSTRUCTED IN – MERTI SUB COUNTY











### PHOTOS OF ECDE CLASSES CONSTRUCTED IN—ISIOLO CENTRAL SUB COUNTY

























### ISIOLO COUNTY VOCATIONAL TRAINING CENTRES

| DESCRIPTION                                         | NO. | WARD      | SITE LOCATED      | VTCs STILL RE-<br>QUIRED (ACC. TO<br>MANIFESTO) | PERSONNEL<br>REQUIRED | REMAINING IN-<br>TERVENTION                                            | COURSES ANTICIPAT-<br>ED TO BE OFFERED<br>AS AN END RESULT               |
|-----------------------------------------------------|-----|-----------|-------------------|-------------------------------------------------|-----------------------|------------------------------------------------------------------------|--------------------------------------------------------------------------|
| CONSTRUCTED OLDONYIRO VOCATIONAL TRAINING CEN- TRE  | 1   | OLDONYIRO | OLDONYIRO<br>TOWN |