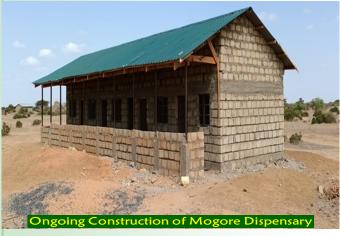

#### Newly Constructed Health Facilities (8 HFs)

| CONSTRUCTION OF NEW HEALTH FACILITIES     |                                                    |                           |                    |                      |                                       |  |  |  |
|-------------------------------------------|----------------------------------------------------|---------------------------|--------------------|----------------------|---------------------------------------|--|--|--|
| INDICATOR                                 | DESCRIPTION                                        | FACILITIES                | WARD               | FY                   | STATUS                                |  |  |  |
|                                           | Construction of 8 Dispensaries and Installation of | Kombola dispensary        | Garbatulla<br>Ward | 2017/2018            | Completed                             |  |  |  |
|                                           | THS Fridges, THS Assort-                           | Shambani H/Centre         | Burat ward         | 2017/2018            | Completed                             |  |  |  |
| ed RMNCH equipment,<br>and Steel cabinets | Gotu Dispensary                                    | Ngaremara<br>ward         | 2018/2019          | Completed and in Use |                                       |  |  |  |
|                                           |                                                    | Biliqi Noor Dispensary    | Cherab ward        | 2018/2019            | Completed and in Use                  |  |  |  |
| Number of Dispensaries                    |                                                    | Yaq Bar sadhi Dispensary  | Kinna              | 2018/2019            | Facility Operational                  |  |  |  |
|                                           |                                                    | Construction of Dima Adho | Chari              | 2018/2019            | Facility Operational                  |  |  |  |
|                                           |                                                    | Mogore Dispensary         | Sericho            | 2018/2019            | Ongoing construction,<br>92% Complete |  |  |  |
|                                           |                                                    | Biliqi Dispensary         | Sericho            | 2018/2019            | Completed and facility in Use         |  |  |  |