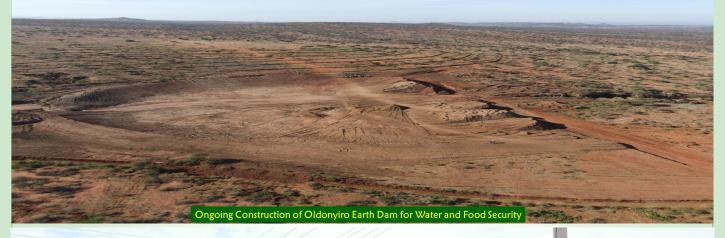

# **OLDONYIRO WARD PROJECTS 2017-2021**

| s/NO. | PROJECT NAME                                                     | DEPARTMENT                   | LOCATION       | <u>FY</u> | <u>STATUS</u>                     |
|-------|------------------------------------------------------------------|------------------------------|----------------|-----------|-----------------------------------|
| 1     | Loruko ECDE classroom                                            | Education                    | Loruko         | 2018/2019 | Completed                         |
| 2     | Mlima chui ECDE classroom                                        | Education                    | Mlima Chui     | 2018/2019 | Ongoing Construction              |
| 3     | Namelok ECDE classroom                                           | Education                    | Labarishereki  | 2018/2019 | Completed                         |
| 4     | Ndonyo Elengala ECDE                                             | Education                    | Kipsing'       | 2018/2019 | Completed                         |
| 5     | Construction & equipping of Oldonyiro Vocational Training centre | Education                    | Town           | 2018/2019 | Completed                         |
| 6     | Labarishereki Dispensary, Newly Renovated facility               | Health                       | Labarishereki  | 2018/2019 | Completed                         |
| 7     | Nooloroi dispensary, Newly Renovated facility                    | Health                       | Kipsing'       | 2017/2018 | Completed                         |
| 8     | Construction of a pediatric Ward-<br>Oldonyiro Health Centre     | Health                       | Town           | 2018/2019 | Completed                         |
| 9     | THS fridges                                                      | Health                       | All facilities | 2019/2020 | Completed                         |
| 10    | THS Assorted RMNCH equipment                                     | Health                       | New facilities | 2019/2020 | Completed                         |
| 11    | THS Steel cabinets for new health facili-<br>ties                | Health                       | New facilities | 2019/2020 | Completed                         |
| 12    | Construction of 2 cattle dip metallic crushes                    | Livestock &<br>Fisheries     | Oldonyiro      | 2017/2018 | Completed                         |
| 13    | Completion of oldonyiro Veterinary office and a safety tank      | Livestock &<br>Fisheries     | Town           | 2018/2019 | Completed                         |
| 14    | Construction of Oldonyiro ward administrator office              | Public Service<br>Management | Town           | 2018/2019 | Completed                         |
| 15    | Earth Dam Construction for water sucking and Food Security       | Agriculture                  | Parkuruk       | 2019/2020 | Ongoing Constr. (82%<br>Complete) |