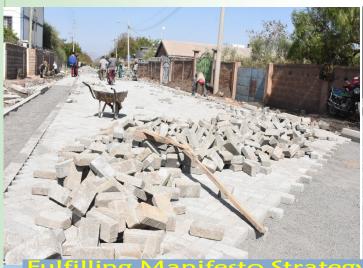

#### CABRO PAVING AT ISIOLO MUNICIPALITY

| s/NO. | PROJECT NAME                                                           | <u>DEPARTMENT</u>   | LOCATION    | <u>FY</u> | <u>STATUS</u> |
|-------|------------------------------------------------------------------------|---------------------|-------------|-----------|---------------|
| 1     | Cabro paving from 101 Supermarket to Shamz hotel                       | County Municipality | Isiolo Town | 2018/2019 | Complete      |
| 2     | Cabro paving from First Community Bank to Alfallah<br>Primary School   | County Municipality | Isiolo Town | 2018/2019 | Complete      |
| 3     | Cabro paving from Alfalah Primary School to A2 shell petrol station    | County Municipality | Isiolo Town | 2018/2019 | Complete      |
| 4     | Cabro paving from Consolidated bank to desert trail                    | County Municipality | Isiolo Town | 2018/2019 | Complete      |
| 5     | Cabro paving from Jn A Ali Maskio Petrol station to<br>Waso hospital   | County Municipality | Isiolo Town | 2018/2019 | Complete      |
| 6     | Cabro paving from Mashaalah building Mams restaurant to Moti Plaza     | County Municipality | Isiolo Town | 2018/2019 | Complete      |
| 7     | Cabro paving from Bomen hotel to Pasoda hotel to Wabera primary School | County Municipality | Isiolo Town | 2018/2019 | Complete      |
| 8     | Cabro paving from Shamz hotel to Imani building                        | County Municipality | Isiolo Town | 2018/2019 | Complete      |