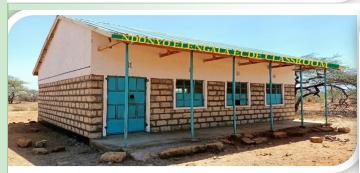

----------------|---------------------|--|--|--|
| SUB-COUNTY                                | ECDE TEACHERS RECRUITED | COUNTY ECDE CENTRES |  |  |  |
| ISIOLO CENTRAL                            | 124                     |                     |  |  |  |
| GARBATULLA                                | 68                      |                     |  |  |  |
| MERTI                                     | 68                      |                     |  |  |  |
| TOTAL NUMBER OF ECDE TEACHERS & CENTRES   | 260                     | 174                 |  |  |  |





#### PHOTOS OF ECDE CLASSES CONSTRUCTED IN—GARBATULLA SUB COUNTY













### PHOTOS OF ECDE CLASSES CONSTRUCTED IN – MERTI SUB COUNTY











### PHOTOS OF ECDE CLASSES CONSTRUCTED IN—ISIOLO CENTRAL SUB COUNTY

























### ISIOLO COUNTY VOCATIONAL TRAINING CENTRES

| DESCRIPTION                                         | NO. | WARD      | SITE LOCATED      | VTCs STILL RE-<br>QUIRED (ACC. TO<br>MANIFESTO) | PERSONNEL<br>REQUIRED | REMAINING IN-<br>TERVENTION                                            | COURSES ANTICIPAT-<br>ED TO BE OFFERED<br>AS AN END RESULT               |
|-----------------------------------------------------|-----|-----------|-------------------|-------------------------------------------------|-----------------------|------------------------------------------------------------------------|--------------------------------------------------------------------------|
| CONSTRUCTED OLDONYIRO VOCATIONAL TRAINING CEN- TRE  | 1   | OLDONYIRO | OLDONYIRO<br>TOWN |