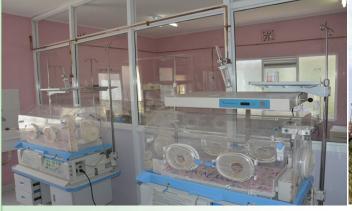

## Renovation of New Born Units & Maternity Wings

| NEW BORN UNITS AND MATERNITY WINGS   |                                                       |            |            |                                       |  |  |  |
|--------------------------------------|-------------------------------------------------------|------------|------------|---------------------------------------|--|--|--|
| DESCRIPTION                          | FACILITY                                              | WARD       | FY         | STATUS                                |  |  |  |
| Renovation & equip-                  | New Born Unit at Merti SC Hospital                    | Merti      | 2018/2019  | Completed & Operational               |  |  |  |
| ping of new born units and maternity | New Born Unit and Nurse Station at ICRH               | ICRH       | 2018/2019  | Completed & Operational               |  |  |  |
| wings                                | New Born Unit at Garbatulla SC Hospital               | Garbatulla | 2018/2019  | Completed & Operational               |  |  |  |
|                                      | Garbatulla SC Hospital- Maternity wing                | Garbatulla | 2019/2020  | Completed & Operational               |  |  |  |
|                                      | THS Rapsu- Maternity Wing                             | Kinna      | 2019/2020  | Completed & Operational               |  |  |  |
|                                      | Bulla Pesa Dispensary - Maternity Wing Expansion      | Bulla pesa | 2019/2020  | Completed & Operational               |  |  |  |
|                                      | Construction of female ward at Kinna<br>Health Centre | Kinna      | 12019/2020 | Ongoing construction, 88%<br>Complete |  |  |  |