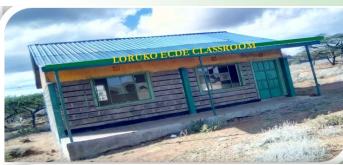

--------------|---------------------|--|--|--|
| SUB-COUNTY                                | ECDE TEACHERS RECRUITED | COUNTY ECDE CENTRES |  |  |  |
| ISIOLO CENTRAL                            | 124                     |                     |  |  |  |
| GARBATULLA                                | 68                      |                     |  |  |  |
| MERTI                                     | 68                      |                     |  |  |  |
| TOTAL NUMBER OF ECDE TEACHERS & CENTRES   | 260                     | 174                 |  |  |  |





#### PHOTOS OF ECDE CLASSES CONSTRUCTED IN—GARBATULLA SUB COUNTY













### PHOTOS OF ECDE CLASSES CONSTRUCTED IN – MERTI SUB COUNTY











### PHOTOS OF ECDE CLASSES CONSTRUCTED IN—ISIOLO CENTRAL SUB COUNTY

























### ISIOLO COUNTY VOCATIONAL TRAINING CENTRES

| DESCRIPTION                                         | NO. | WARD      | SITE LOCATED      | VTCs STILL RE-<br>QUIRED (ACC. TO<br>MANIFESTO) | PERSONNEL<br>REQUIRED | REMAINING IN-<br>TERVENTION                                            | COURSES ANTICIPAT-<br>ED TO BE OFFERED<br>AS AN END RESULT               |
|-----------------------------------------------------|-----|-----------|-------------------|-------------------------------------------------|-----------------------|------------------------------------------------------------------------|--------------------------------------------------------------------------|
| CONSTRUCTED OLDONYIRO VOCATIONAL TRAINING CEN- TRE  | 1   | OLDONYIRO | OLDONYIRO<br>TOWN |