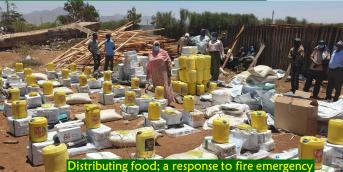

MANIFESTO PILLAR 4 (RECONSTRUCTION) AGENDA 14: SOCIAL RECONSTRICTION (RESPONSE TO EMERGENCIES)

FOOD DISTRIBUTION—A RESPONSE STRATEGY TO DROUGHT AND COVID19 PANDEMIC

Response to flood displaced families

Distributing food; a response to floods

Offloading food in Oldonyiro; a response to Drough

COUNTY STAFF CAPACITY BUILDING ON DISASTER RISK MANAGEMENT/DISASTER RISK REDUCTION

DRM Policy Draft Development Training in Nakuru

manitarian Supply Chain Management(HSCM) Training in