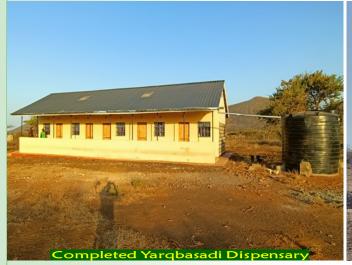

#### Newly Constructed Health Facilities (8 HFs)

| CONSTRUCTION OF NEW HEALTH FACILITIES     |                                                    |                           |                    |                      |                                       |  |  |  |
|-------------------------------------------|----------------------------------------------------|---------------------------|--------------------|----------------------|---------------------------------------|--|--|--|
| INDICATOR                                 | DESCRIPTION                                        | FACILITIES                | WARD               | FY                   | STATUS                                |  |  |  |
|                                           | Construction of 8 Dispensaries and Installation of | Kombola dispensary        | Garbatulla<br>Ward | 2017/2018            | Completed                             |  |  |  |
|                                           | THS Fridges, THS Assort-                           | Shambani H/Centre         | Burat ward         | 2017/2018            | Completed                             |  |  |  |
| ed RMNCH equipment,<br>and Steel cabinets | Gotu Dispensary                                    | Ngaremara<br>ward         | 2018/2019          | Completed and in Use |                                       |  |  |  |
|                                           |                                                    | Biliqi Noor Dispensary    | Cherab ward        | 2018/2019            | Completed and in Use                  |  |  |  |
| Number of Dispensaries                    |                                                    | Yaq Bar sadhi Dispensary  | Kinna              | 2018/2019            | Facility Operational                  |  |  |  |
|                                           |                                                    | Construction of Dima Adho | Chari              | 2018/2019            | Facility Operational                  |  |  |  |
|                                           |                                                    | Mogore Dispensary         | Sericho            | 2018/2019            | Ongoing construction,<br>92% Complete |  |  |  |
|                                           |                                                    | Biliqi Dispensary         | Sericho            | 2018/2019            | Completed and facility in Use         |  |  |  |