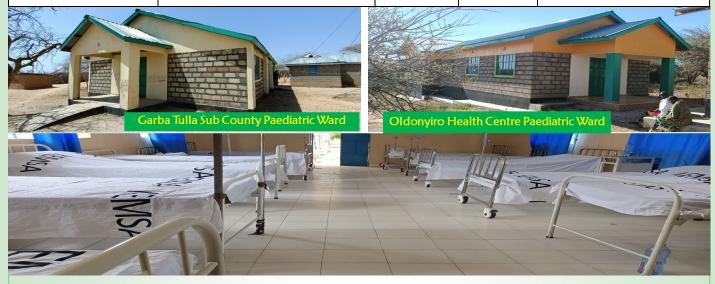

| CONSTRUCTION OF PAEDIATIRC WARDS      |                                                            |                    |            |                                |  |  |
|---------------------------------------|------------------------------------------------------------|--------------------|------------|--------------------------------|--|--|
| DESCRIPTION FACILITIES WARD FY STATUS |                                                            |                    |            |                                |  |  |
| 12Bed Paediatric                      | Peadiatric Ward- Garbatulla Sub<br>County Hospital         | Garbatulla<br>ward | 2018/2019  | Completed and opera-<br>tional |  |  |
| Wards                                 | Construction of pediatric Ward-<br>Oldonyiro Health Centre | Oldonyiro<br>Ward  | 12018/2019 | Completed and opera-           |  |  |