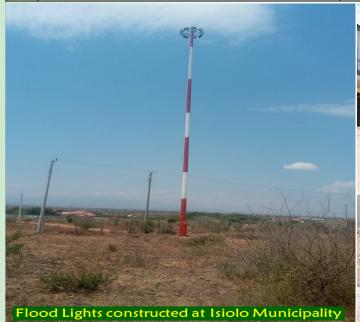

### MANIFESTO PILLAR 3 (RESULTS) AGENDA 12: PRIORITY AREA — ROADS (Urban Development)

| URBAN DEVELOPMENT PROJECTS (COUNTY MUNICIPALITY) |                                                                                                   |                   |             |           |                       |  |
|--------------------------------------------------|---------------------------------------------------------------------------------------------------|-------------------|-------------|-----------|-----------------------|--|
| s/no.                                            | PROJECT NAME                                                                                      | <u>DEPARTMENT</u> | LOCATION    | <u>FY</u> | <u>STATUS</u>         |  |
| 1                                                | Installed four flood lights                                                                       | Municipality      | Isiolo Town | 2018/2019 | Complete              |  |
| 2                                                | Improved drainage works at Isiolo CBD                                                             | Municipality      | Isiolo Town | 2018/2019 | Complete              |  |
| 3                                                | Procured a Fire Engine Vehicle                                                                    | Municipality      | Isiolo Town | 2018/2019 | Successfully procured |  |
|                                                  | Development of two bills that support urban planning (Enforcement Bill and Water Management Bill) | Municipality      | Isiolo Town | 2018/2019 | Complete              |  |