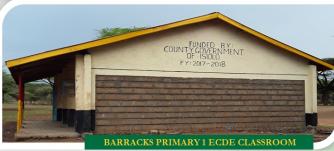

------------------|---------------------|--|--|--|
| SUB-COUNTY                                | ECDE TEACHERS RECRUITED | COUNTY ECDE CENTRES |  |  |  |
| ISIOLO CENTRAL                            | 124                     |                     |  |  |  |
| GARBATULLA                                | 68                      |                     |  |  |  |
| MERTI                                     | 68                      |                     |  |  |  |
| TOTAL NUMBER OF ECDE TEACHERS & CENTRES   | 260                     | 174                 |  |  |  |





#### PHOTOS OF ECDE CLASSES CONSTRUCTED IN—GARBATULLA SUB COUNTY













### PHOTOS OF ECDE CLASSES CONSTRUCTED IN – MERTI SUB COUNTY











### PHOTOS OF ECDE CLASSES CONSTRUCTED IN—ISIOLO CENTRAL SUB COUNTY

























### ISIOLO COUNTY VOCATIONAL TRAINING CENTRES

| DESCRIPTION                                         | NO. | WARD      | SITE LOCATED      | VTCs STILL RE-<br>QUIRED (ACC. TO<br>MANIFESTO) | PERSONNEL<br>REQUIRED | REMAINING IN-<br>TERVENTION                                            | COURSES ANTICIPAT-<br>ED TO BE OFFERED<br>AS AN END RESULT               |
|-----------------------------------------------------|-----|-----------|-------------------|-------------------------------------------------|-----------------------|------------------------------------------------------------------------|--------------------------------------------------------------------------|
| CONSTRUCTED OLDONYIRO VOCATIONAL TRAINING CEN- TRE  | 1   | OLDONYIRO | OLDONYIRO<br>TOWN |