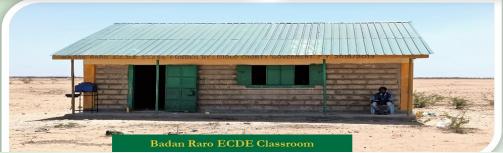

|                     |  |  |  |
|-------------------------------------------|-------------------------|---------------------|--|--|--|
| SUB-COUNTY                                | ECDE TEACHERS RECRUITED | COUNTY ECDE CENTRES |  |  |  |
| ISIOLO CENTRAL                            | 124                     |                     |  |  |  |
| GARBATULLA                                | 68                      |                     |  |  |  |
| MERTI                                     | 68                      |                     |  |  |  |
| TOTAL NUMBER OF ECDE TEACHERS & CENTRES   | 260                     | 174                 |  |  |  |





#### PHOTOS OF ECDE CLASSES CONSTRUCTED IN—GARBATULLA SUB COUNTY













### PHOTOS OF ECDE CLASSES CONSTRUCTED IN – MERTI SUB COUNTY











### PHOTOS OF ECDE CLASSES CONSTRUCTED IN—ISIOLO CENTRAL SUB COUNTY

























### ISIOLO COUNTY VOCATIONAL TRAINING CENTRES

| DESCRIPTION                                         | NO. | WARD      | SITE LOCATED      | VTCs STILL RE-<br>QUIRED (ACC. TO<br>MANIFESTO) | PERSONNEL<br>REQUIRED | REMAINING IN-<br>TERVENTION                                            | COURSES ANTICIPAT-<br>ED TO BE OFFERED<br>AS AN END RESULT               |
|-----------------------------------------------------|-----|-----------|-------------------|-------------------------------------------------|-----------------------|------------------------------------------------------------------------|--------------------------------------------------------------------------|
| CONSTRUCTED OLDONYIR