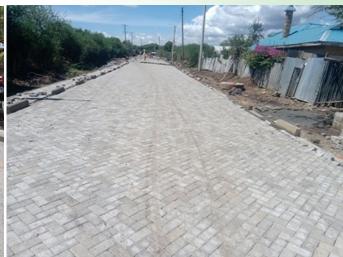

#### CABRO PAVING AT ISIOLO MUNICIPALITY

| s/NO. | PROJECT NAME                                                           | <u>DEPARTMENT</u>   | LOCATION    | <u>FY</u> | <u>STATUS</u> |
|-------|------------------------------------------------------------------------|---------------------|-------------|-----------|---------------|
| 1     | Cabro paving from 101 Supermarket to Shamz hotel                       | County Municipality | Isiolo Town | 2018/2019 | Complete      |
| 2     | Cabro paving from First Community Bank to Alfallah<br>Primary School   | County Municipality | Isiolo Town | 2018/2019 | Complete      |
| 3     | Cabro paving from Alfalah Primary School to A2 shell petrol station    | County Municipality | Isiolo Town | 2018/2019 | Complete      |
| 4     | Cabro paving from Consolidated bank to desert trail                    | County Municipality | Isiolo Town | 2018/2019 | Complete      |
| 5     | Cabro paving from Jn A Ali Maskio Petrol station to<br>Waso hospital   | County Municipality | Isiolo Town | 2018/2019 | Complete      |
| 6     | Cabro paving from Mashaalah building Mams restaurant to Moti Plaza     | County Municipality | Isiolo Town | 2018/2019 | Complete      |
| 7     | Cabro paving from Bomen hotel to Pasoda hotel to Wabera primary School | County Municipality | Isiolo Town | 2018/2019 | Complete      |
| 8     | Cabro paving from Shamz hotel to Imani building                        | County Municipality | Isiolo Town | 2018/2019 | Complete      |