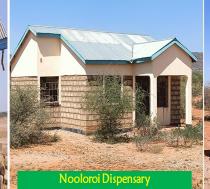

# Renovation of Health Facilities (6 HFs)

| RENOVATED AND OPERATIONALIZED HEALTH FACILITIES  |                                                                 |                    |           |                               |  |  |  |
|--------------------------------------------------|-----------------------------------------------------------------|--------------------|-----------|-------------------------------|--|--|--|
| DESCRIPTION                                      | FACILITY                                                        | WARD               | FY        | STATUS                        |  |  |  |
| Renovation and fully operationalization of 6 new | Nooloroi dispensary                                             | Oldonyiro ward     | 2018/2019 | Completed and facility in Use |  |  |  |
| Dispensaries and 1 Existing Dispensary (APU)     | Labarishereki Dispensary                                        | Oldonyiro ward     | 2018/2019 | Completed and facility in Use |  |  |  |
|                                                  | APU Dispensary                                                  | Burat Ward         | 2017/2018 | Facility Operationalized      |  |  |  |
|                                                  | Saleti Dispensary                                               | Cherab Ward        | 2018/2019 | Facility Operationalized      |  |  |  |
|                                                  | Bulla Pesa Dispensary- Renovation,<br>Landscaping and murraming | Bulla Pesa<br>Ward | 2018/2019 | Completed and facility in Use |  |  |  |
|                                                  | Biliqi Dispensary renovation                                    | Sericho Ward       | 2018/2019 | Completed and facility in Use |  |  |  |