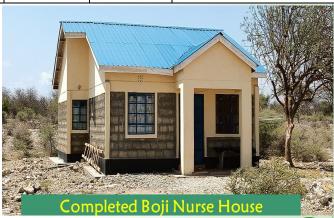

### CONSTRUCTION OF HEALTH STAFF QUARTERS

| CONSTRUTION OF HEALTH STAFF QUARTERS |                                          |            |           |                                       |  |  |
|--------------------------------------|------------------------------------------|------------|-----------|---------------------------------------|--|--|
| DESCRIPTION                          | FACILITY                                 | Ward       | FY        | Status                                |  |  |
| Construction of 3 New                | Biliqi Noor Staff house                  | sericho    | 2017/2018 | Completed                             |  |  |
| Health Staff Quarters                | Gotu Dispensary-Nurse<br>House           | Ngaremara  | 2018/2019 | Ongoing construction,<br>91% Complete |  |  |
|                                      | Construction of 2 Bedroom<br>Nurse House | GarbaTulla | 2018/2019 | Facility Operationalized              |  |  |