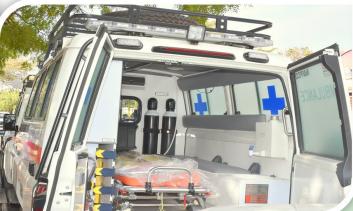

## Procurement of 3 Ambulances

| PROCUREMENT OF AMBULANCES             |          |                                        |           |              |  |
|---------------------------------------|----------|----------------------------------------|-----------|--------------|--|
| INDICATOR TARGET DESCRIPTION FY STATU |          |                                        |           | STATUS       |  |
| Number of Ambulances                  | 2        | <b>v.</b> Distributed to the three Sub | 2019/2020 | Successfully |  |
| Number of Ambulances                  | <u>3</u> | County Hospitals                       |           | Procured     |  |

Ambulances for the 3 Sub-county Hospitals