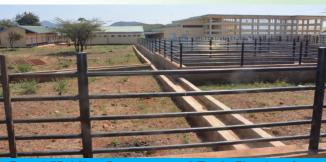

# FESTO PILLAR 3 (RESULTS) AGENDA 11: PRIORITY AREA - LIVESTOCK

| S/NO. | PROJECT NAME                                                                | LOCATION  | <u>FY</u> | <u>STATUS</u> |
|-------|-----------------------------------------------------------------------------|-----------|-----------|---------------|
| 1     | Construction of a Genset and vaccination room                               | Wabera    | 2017/2018 | Complete      |
| 2     | Fencing of concrete fish ponds and fish kiosk at Isiolo Fisheries and Merti | Cherab    | 2017/2018 | Complete      |
| 3     | Improvement of slaughter house                                              | Bullapesa | 2017/2018 | Complete      |
| 4     | Construction of 2 cattle dip crushes                                        | Oldonyiro | 2017/2018 | Complete      |
| 5     | Completion of oldonyiro office and construction of safety tank              | Oldonyiro | 2018/2019 | Complete      |
| 6     | Proposed fencing and pit latrines at kinna veterinary offices               | Kinna     | 2018/2019 | Complete      |
| 7     | Construction of metallic vaccination crush                                  | Yamicha   | 2018/2019 | Complete      |
| 8     | Construction of Badana metallic vaccination crush                           | Sericho   | 2018/2019 | Complete      |
| 9     | Construction of metallic vaccination crush                                  | Lotik     | 2018/2019 | Complete      |
| 10    | Renovation Works at Abattoir                                                | Burat     | 2018/2019 | Complete      |

### Fencing of concrete fish ponds and fish kiosk

**Badana Metallic Vaccination Crush** 