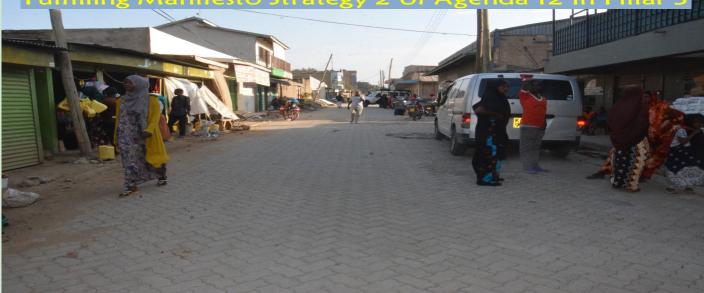

#### CABRO PAVING AT ISIOLO MUNICIPALITY

| s/NO. | PROJECT NAME                                                           | <u>DEPARTMENT</u>   | LOCATION    | <u>FY</u> | <u>STATUS</u> |
|-------|------------------------------------------------------------------------|---------------------|-------------|-----------|---------------|
| 1     | Cabro paving from 101 Supermarket to Shamz hotel                       | County Municipality | Isiolo Town | 2018/2019 | Complete      |
| 2     | Cabro paving from First Community Bank to Alfallah<br>Primary School   | County Municipality | Isiolo Town | 2018/2019 | Complete      |
| 3     | Cabro paving from Alfalah Primary School to A2 shell petrol station    | County Municipality | Isiolo Town | 2018/2019 | Complete      |
| 4     | Cabro paving from Consolidated bank to desert trail                    | County Municipality | Isiolo Town | 2018/2019 | Complete      |
| 5     | Cabro paving from Jn A Ali Maskio Petrol station to<br>Waso hospital   | County Municipality | Isiolo Town | 2018/2019 | Complete      |
| 6     | Cabro paving from Mashaalah building Mams restaurant to Moti Plaza     | County Municipality | Isiolo Town | 2018/2019 | Complete      |
| 7     | Cabro paving from Bomen hotel to Pasoda hotel to Wabera primary School | County Municipality | Isiolo Town | 2018/2019 | Complete      |
| 8     | Cabro paving from Shamz hotel to Imani building                        | County Municipality | Isiolo Town | 2018/2019 | Complete      |

### MANIFESTO PILLAR 3 (RESULTS) AGENDA 12: PRIORITY AREA — ROADS (Urban Development)

| URBAN DEVELOPMENT PROJECTS (COUNTY MUNICIPALITY) |                                                                                                   |                   |             |           |                       |  |
|--------------------------------------------------|---------------------------------------------------------------------------------------------------|-------------------|-------------|-----------|-----------------------|--|
| s/no.                                            | PROJECT NAME                                                                                      | <u>DEPARTMENT</u> | LOCATION    | <u>FY</u> | <u>STATUS</u>         |  |
| 1                                                | Installed four flood lights                                                                       | Municipality      | Isiolo Town | 2018/2019 | Complete              |  |
| 2                                                | Improved drainage works at Isiolo CBD                                                             | Municipality      | Isiolo Town | 2018/2019 | Complete              |  |
| 3                                                | Procured a Fire Engine Vehicle                                                                    | Municipality      | Isiolo Town | 2018/2019 | Successfully procured |  |
|                                                  | Development of two bills that support urban planning (Enforcement Bill and Water Management Bill) | Municipality      | Isiolo Town | 2018/2019 | Complete              |  |