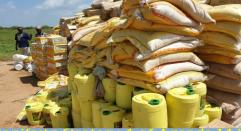

MANIFESTO PILLAR 4 (RECONSTRUCTION) AGENDA 14: SOCIAL RECONSTRICTION (RESPONSE TO EMERGENCIES)

FOOD DISTRIBUTION—A RESPONSE STRATEGY TO DROUGHT AND COVID19 PANDEMIC

Response to flood displaced families

Distributing food; a response to floods

Offloading food in Oldonyiro; a response to Drough

COUNTY STAFF CAPACITY BUILDING ON DISASTER RISK MANAGEMENT/DISASTER RISK REDUCTION

DRM Policy Draft Development Training in Nakuru

manitarian Supply Chain Management(HSCM) Training in