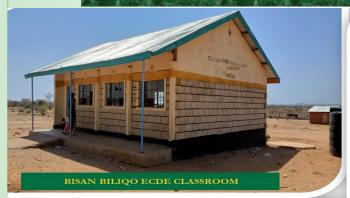

| CLASSROOMS CONSTRUCTED PER WARD |           |                                                                                         |            |  |  |  |
|---------------------------------|-----------|-----------------------------------------------------------------------------------------|------------|--|--|--|
| DESCRIPTION                     | NUMBER    | ECDE CENTRE                                                                             | WARD       |  |  |  |
|                                 | 3         | UHURU PRIMARY (2), ELSA(1)                                                              | BURAT      |  |  |  |
|                                 | 6         | MUCHURO(1), DABASITI (2), GAFARSA (1), ABAGARSEN (1),<br>MALKADAKA(1)                   | GARBATULLA |  |  |  |
|                                 | 3         | KINNA(1), BISAN ADHI(1), DUSE(1)                                                        | KINNA      |  |  |  |
|                                 | 7         | BARRACKS(1), KIWANJANI(2), ISIOLO SCHOOL FOR DEAF(1)<br>KIWANJA NDEGE (1), TULUROBA (2) | WABERA     |  |  |  |
| CONSTRUCTION OF ECDE CLASSES    | 4         | NDONYO ELENGALA(1), NAMELOK(1), LORUKO(1) MLIMA CHUI(1)                                 | OLDONYIRO  |  |  |  |
|                                 | 5         | WASO(2), PEPO LA TUMAINI(2), KAMBI MAJI(1)                                              | BULAPESA   |  |  |  |
|                                 | 3         | KOM(1), BISAN BILIQO(1), DIMA ADHO (1)                                                  | CHARI      |  |  |  |
|                                 | 3         | MANYATTA ZEBRA (1), DAABA(1), CORNER MPAYA(1)                                           | NGAREMARA  |  |  |  |
|                                 | 6         | KORBESA(2), BASA(2), BILIQI(1) BADAN HARO(1)                                            | CHERAB     |  |  |  |
|                                 | 3         | MOGORE(1), BADANA(1), BAHARI GIRLS ECDE (1)                                             | SERICHO    |  |  |  |
|                                 | <u>43</u> |                                                                                         |            |  |  |  |