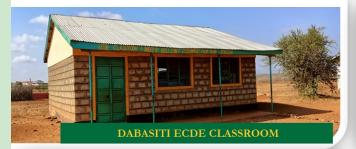

DS

| RECRUITMENT OF ECDE TEACHERS ON P&P TERMS |                         |                     |  |  |  |
|-------------------------------------------|-------------------------|---------------------|--|--|--|
| SUB-COUNTY                                | ECDE TEACHERS RECRUITED | COUNTY ECDE CENTRES |  |  |  |
| ISIOLO CENTRAL                            | 124                     |                     |  |  |  |
| GARBATULLA                                | 68                      |                     |  |  |  |
| MERTI                                     | 68                      |                     |  |  |  |
| TOTAL NUMBER OF ECDE TEACHERS & CENTRES   | 260                     | 174                 |  |  |  |





#### PHOTOS OF ECDE CLASSES CONSTRUCTED IN—GARBATULLA SUB COUNTY













### PHOTOS OF ECDE CLASSES CONSTRUCTED IN – MERTI SUB COUNTY











### PHOTOS OF ECDE CLASSES CONSTRUCTED IN—ISIOLO CENTRAL SUB COUNTY

























### ISIOLO COUNTY VOCATIONAL TRAINING CENTRES

| DESCRIPTION                                         | NO. | WARD      | SITE LOCATED      | VTCs STILL RE-<br>QUIRED (ACC. TO<br>MANIFESTO) | PERSONNEL<br>REQUIRED | REMAINING IN-<br>TERVENTION                                            | COURSES ANTICIPAT-<br>ED TO BE OFFERED<br>AS AN END RESULT               |
|-----------------------------------------------------|-----|-----------|-------------------|-------------------------------------------------|-----------------------|------------------------------------------------------------------------|------------------------