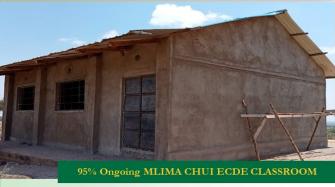

# **OLDONYIRO WARD PROJECTS 2017-2021**

| s/NO. | PROJECT NAME                                                     | DEPARTMENT                   | LOCATION       | <u>FY</u> | <u>STATUS</u>                     |
|-------|------------------------------------------------------------------|------------------------------|----------------|-----------|-----------------------------------|
| 1     | Loruko ECDE classroom                                            | Education                    | Loruko         | 2018/2019 | Completed                         |
| 2     | Mlima chui ECDE classroom                                        | Education                    | Mlima Chui     | 2018/2019 | Ongoing Construction              |
| 3     | Namelok ECDE classroom                                           | Education                    | Labarishereki  | 2018/2019 | Completed                         |
| 4     | Ndonyo Elengala ECDE                                             | Education                    | Kipsing'       | 2018/2019 | Completed                         |
| 5     | Construction & equipping of Oldonyiro Vocational Training centre | Education                    | Town           | 2018/2019 | Completed                         |
| 6     | Labarishereki Dispensary, Newly Renovated facility               | Health                       | Labarishereki  | 2018/2019 | Completed                         |
| 7     | Nooloroi dispensary, Newly Renovated facility                    | Health                       | Kipsing'       | 2017/2018 | Completed                         |
| 8     | Construction of a pediatric Ward-<br>Oldonyiro Health Centre     | Health                       | Town           | 2018/2019 | Completed                         |
| 9     | THS fridges                                                      | Health                       | All facilities | 2019/2020 | Completed                         |
| 10    | THS Assorted RMNCH equipment                                     | Health                       | New facilities | 2019/2020 | Completed                         |
| 11    | THS Steel cabinets for new health facili-<br>ties                | Health                       | New facilities | 2019/2020 | Completed                         |
| 12    | Construction of 2 cattle dip metallic crushes                    | Livestock &<br>Fisheries     | Oldonyiro      | 2017/2018 | Completed                         |
| 13    | Completion of oldonyiro Veterinary office and a safety tank      | Livestock &<br>Fisheries     | Town           | 2018/2019 | Completed                         |
| 14    | Construction of Oldonyiro ward administrator office              | Public Service<br>Management | Town           | 2018/2019 | Completed                         |
| 15    | Earth Dam Construction for water sucking and Food Security       | Agriculture                  | Parkuruk       | 2019/2020 | Ongoing Constr. (82%<br>Complete) |