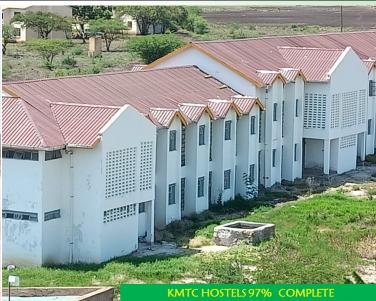

### Construction works at Isiolo KMTC

| DEVELOPMENTS AT KMTC                              |                  |           |                       |  |
|---------------------------------------------------|------------------|-----------|-----------------------|--|
| INDICATOR                                         | WARD             | FY        | STATUS                |  |
| Completed <b>6</b> New KMTC Class Rooms           | Wabera           | 2018/2019 | Completed             |  |
| Constructed 8 New office Units                    | Wabera           | 2018/2019 | Completed             |  |
| Constructed <b>136</b> New KMTC-Hostels (2 Blocks | Walana 2010/2020 |           | Ongoing (97% Complet- |  |
| with 2 Floors/Block & 34 Units/ Floor)            | Wabera           | 2019/2020 | ed)                   |  |
| Landscaping works-KMTC                            | Wabera           | 2019/2020 | Completed             |  |