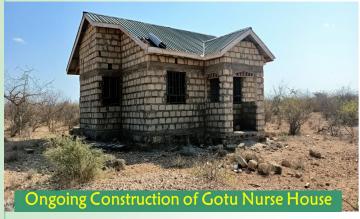

### CONSTRUCTION OF HEALTH STAFF QUARTERS

| CONSTRUTION OF HEALTH STAFF QUARTERS |                                          |            |           |                                       |  |  |
|--------------------------------------|------------------------------------------|------------|-----------|---------------------------------------|--|--|
| DESCRIPTION                          | FACILITY                                 | Ward       | FY        | Status                                |  |  |
| Construction of 3 New                | Biliqi Noor Staff house                  | sericho    | 2017/2018 | Completed                             |  |  |
| Health Staff Quarters                | Gotu Dispensary-Nurse<br>House           | Ngaremara  | 2018/2019 | Ongoing construction,<br>91% Complete |  |  |
|                                      | Construction of 2 Bedroom<br>Nurse House | GarbaTulla | 2018/2019 | Facility Operationalized              |  |  |