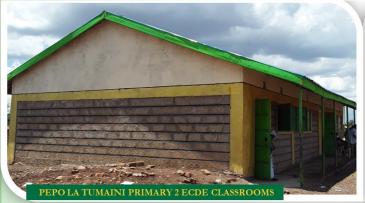

--|-------------------------|---------------------|--|--|--|
| SUB-COUNTY                                | ECDE TEACHERS RECRUITED | COUNTY ECDE CENTRES |  |  |  |
| ISIOLO CENTRAL                            | 124                     |                     |  |  |  |
| GARBATULLA                                | 68                      |                     |  |  |  |
| MERTI                                     | 68                      |                     |  |  |  |
| TOTAL NUMBER OF ECDE TEACHERS & CENTRES   | 260                     | 174                 |  |  |  |





#### PHOTOS OF ECDE CLASSES CONSTRUCTED IN—GARBATULLA SUB COUNTY













### PHOTOS OF ECDE CLASSES CONSTRUCTED IN – MERTI SUB COUNTY











### PHOTOS OF ECDE CLASSES CONSTRUCTED IN—ISIOLO CENTRAL SUB COUNTY

























### ISIOLO COUNTY VOCATIONAL TRAINING CENTRES

| DESCRIPTION                                         | NO. | WARD      | SITE LOCATED      | VTCs STILL RE-<br>QUIRED (ACC. TO<br>MANIFESTO) | PERSONNEL<br>REQUIRED | REMAINING IN-<br>TERVENTION                                            | COURSES ANTICIPAT-<br>ED TO BE OFFERED<br>AS AN END RESULT               |
|-----------------------------------------------------|-----|-----------|-------------------|-------------------------------------------------|-----------------------|------------------------------------------------------------------------|--------------------------------------------------------------------------|
| CONSTRUCTED OLDONYIRO VOCATIONAL TRAINING CEN- TRE  | 1   | OLDONYIRO | OLDONYIRO<br>TOWN |