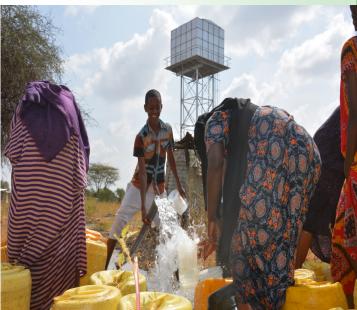

#### **AGENDA 10. WATER SERVICES**

- Develop and rehabilitate water source, storage and rural water supplies.
- Develop drought contingency plan and mechanisms for livestock watering point
- · Construct equitably located and designed water points
- ♦ Acquire water trucking facilities strategically located for dry season use
- ♦ Construct adequate sanitation facilities in strategic public places

# WATER AND SANITATION PROJECTS

| S/NO. | PROJECT NAME                                                                                         | <u>WARD</u> | <u>FY</u>                                                                                                                                                                          | <u>STATUS</u> |
|-------|------------------------------------------------------------------------------------------------------|-------------|------------------------------------------------------------------------------------------------------------------------------------------------------------------------------------|---------------|
| 1     | Leparua water supply pipeline extensions HDPE pipes 4.6Km                                            | Burat       | 20172018                                                                                                                                                                           | Complete      |
| 2     | Provision of 3 piston Generator for Mlango borehole in Burat ward                                    | Burat       | 2017/2018                                                                                                                                                                          | Complete      |
| 3     | Livestock market storage facilities (Installation of steel structure platform, Mounting 10m3 plastic | Burat       | 2017/2018                                                                                                                                                                          | Complete      |
|       | Rehabilitation & augmentation of Bulesa and Bisan-Biliqo water sup-                                  |             |                                                                                                                                                                                    |               |
| 4     | plies (Trenching, 4Km pipe laying and fixing of pipe fittings , backfilling                          | Chari       | 2017/2018                                                                                                                                                                          | Complete      |
|       | pipe in trench and pipe testing)                                                                     |             |                                                                                                                                                                                    |               |
| 5     | Rehabilitation & augmentation of Merti water supply                                                  | Cherab      | 2017/2018                                                                                                                                                                          | Complete      |
|       | Construction of Steel tanks for water storage [(Erection of 4No steel                                |             |                                                                                                                                                                                    |               |
| 6     | tanks of capacity 50m3 each (each on an adequately reinforced concrete                               | Cherab      | 2017/2018                                                                                                                                                                          | Complete      |
| 0     | base holding steel tower), one tank for each of capacity 50 cu.m at Go-                              | Cherab      |                                                                                                                                                                                    |               |
|       | darupa,Saleti,Mataarba and Korbesa in Cherab ward)                                                   |             |                                                                                                                                                                                    |               |
| 7     | Provision of 3 piston Generator for Yamicha borehole in Cherab ward                                  | Cherab      | 2017/2018                                                                                                                                                                          | Complete      |
| 8     | Rehabilitation of 2Km Muchuro Water Supply pipeline and installation of                              | Garbatulla  | 2017/2018                                                                                                                                                                          | Complete      |
|       | solar system for pumping in Garbatulla ward                                                          | Garbatuna   | 2017/2018                                                                                                                                                                          | Complete      |
| 9     | Installation of Solar pumping system for Gafarsa borehole in Garbatulla                              | Garbatulla  | 2017/2019                                                                                                                                                                          | Complete      |
|       | ward                                                                                                 | Garbatulla  | 2017/2010                                                                                                                                                                          | complete      |
| 10    | Provision of 20KVA Generator for Taiboto borehole, Garbatulla ward                                   | Garbatulla  | 2017/2018                                                                                                                                                                          | Complete      |
| 11    | Rehabilitation & augmentation of 3km Garbatulla town water supply                                    | Garbatulla  | 2017/2018                                                                                                                                                                          | Complete      |
| 11    | pipeline in Garbatulla town                                                                          | Garbatuna   | 2017/2018<br>2017/2018<br>2017/2018<br>2017/2018<br>2017/2018<br>2017/2018<br>2017/2018<br>2017/2018<br>2017/2018<br>2017/2018<br>2017/2018<br>2017/2018<br>2017/2018<br>2017/2018 | Complete      |
| 12    | Overhaul of 4No Generating sets and replaced faulty motors and pumps                                 | Garbatulla  | 2017/2018                                                                                                                                                                          | Complete      |
| 12    | for boreholes in Garbatulla                                                                          | Garbatulia  | 2017/2018                                                                                                                                                                          | Complete      |
| 13    | Belgesh borehole driling and equipping in Garbatulla Ward                                            | Garbatulla  | 2017/2018                                                                                                                                                                          | Complete      |
| 14    | Installation of Solar pumping system for Kinna CDF borehole in Kinna                                 | Kinna       | 2017/2018                                                                                                                                                                          | Complete      |
| 17    | Ward                                                                                                 | IXIII IU    |                                                                                                                                                                                    | ·             |
| 15    | Nantundu Water pan rehabilitation project in Oldonyiro ward                                          | Oldonyiro   | 2017/2018                                                                                                                                                                          | Complete      |

### 13 NEWLY DRILLED BOREHOLES & 2 REHABILITATED BOREHOLES

|       | SUMMARY STATISTICS OF WATER PROJECTS 2017-2021 |                   |             |           |               |  |
|-------|------------------------------------------------|-------------------|-------------|-----------|---------------|--|
| s/NO. | PROJECT NAME                                   | <u>DEPARTMENT</u> | <u>WARD</u> | <u>FY</u> | <u>STATUS</u> |  |
| 1     | Bullampya Primary Borehole                     | Water             | Bullapesa   | 2019/2020 | Completed     |  |
| 2     | Chechelesi Chief Office Borehole               | Water             | Wabera      | 2019/2020 | Completed     |  |
| 3     | Malkadaka Borehole                             | Water             | Garbatulla  | 2018/2019 | Completed     |  |
| 4     | Merti Borehole                                 | Water             | Cherab      | 2018/2019 | Completed     |  |
| 5     | Bulla Dispensary Borehole                      | Water             | Bullapesa   | 2018/2020 | Completed     |  |
| 6     | Isiolo Kmtc Borehole                           | Water             | Wabera      | 2019/2020 | Completed     |  |
| 7     | School Of Deaf Borehole                        | Water             | Wabera      | 2019/2020 | Completed     |  |
| 8     | Oldonyiro Town Borehole                        | Water             | Oldonyiro   | 2019/2020 | Completed     |  |
| 9     | Kambi Juu Borehole                             | Water             | Burat       | 2019/2020 | Completed     |  |
| 10    | Kambi Garba Borehole                           | Water             | Wabera      | 2019/2020 | Completed     |  |
| 11    | Rehabilitation Of Isiolo Market Borehole       | Water             | Bullapesa   | 2019/2020 | Completed     |  |
| 12    | Biliqo-Marara Borehole                         | Water             | Chari       | 2019/2020 | Completed     |  |
| 13    | Rehabilitation Of Show Ground Borehole         | Water             | Wabera      | 2019/2020 | Completed     |  |
| 14    | Awarsitu Borehole                              | Water             | Chari       | 2019/2020 | Completed     |  |
| 15    | Isiolo Fire Engine Borehole                    | Water             | Wabera      | 2020/2021 | Completed     |  |