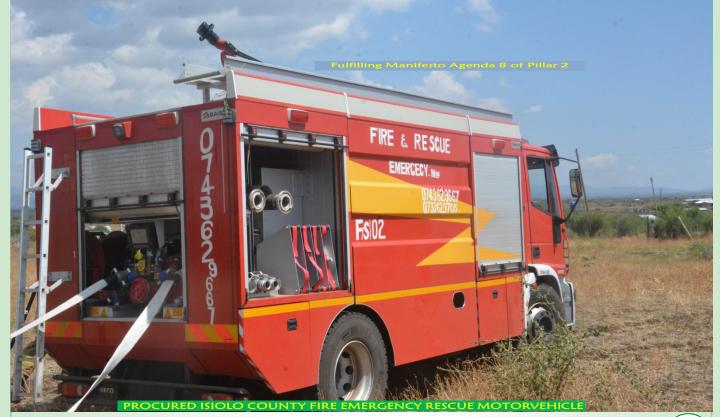

### MANIFESTO PILLAR 3 (RESULTS) AGENDA 12: PRIORITY AREA — ROADS (Urban Development)

| URBAN DEVELOPMENT PROJECTS (COUNTY MUNICIPALITY) |                                                                                                   |                   |             |           |                       |  |
|--------------------------------------------------|---------------------------------------------------------------------------------------------------|-------------------|-------------|-----------|-----------------------|--|
| s/no.                                            | PROJECT NAME                                                                                      | <u>DEPARTMENT</u> | LOCATION    | <u>FY</u> | <u>STATUS</u>         |  |
| 1                                                | Installed four flood lights                                                                       | Municipality      | Isiolo Town | 2018/2019 | Complete              |  |
| 2                                                | Improved drainage works at Isiolo CBD                                                             | Municipality      | Isiolo Town | 2018/2019 | Complete              |  |
| 3                                                | Procured a Fire Engine Vehicle                                                                    | Municipality      | Isiolo Town | 2018/2019 | Successfully procured |  |
|                                                  | Development of two bills that support urban planning (Enforcement Bill and Water Management Bill) | Municipality      | Isiolo Town | 2018/2019 | Complete              |  |