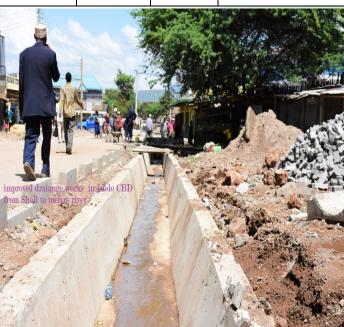

### MANIFESTO PILLAR 3 (RESULTS) AGENDA 12: PRIORITY AREA — ROADS (Urban Development)

| URBAN DEVELOPMENT PROJECTS (COUNTY MUNICIPALITY) |                                                                                                   |                   |             |           |                       |  |
|--------------------------------------------------|---------------------------------------------------------------------------------------------------|-------------------|-------------|-----------|-----------------------|--|
| s/no.                                            | PROJECT NAME                                                                                      | <u>DEPARTMENT</u> | LOCATION    | <u>FY</u> | <u>STATUS</u>         |  |
| 1                                                | Installed four flood lights                                                                       | Municipality      | Isiolo Town | 2018/2019 | Complete              |  |
| 2                                                | Improved drainage works at Isiolo CBD                                                             | Municipality      | Isiolo Town | 2018/2019 | Complete              |  |
| 3                                                | Procured a Fire Engine Vehicle                                                                    | Municipality      | Isiolo Town | 2018/2019 | Successfully procured |  |
|                                                  | Development of two bills that support urban planning (Enforcement Bill and Water Management Bill) | Municipality      | Isiolo Town | 2018/2019 | Complete              |  |