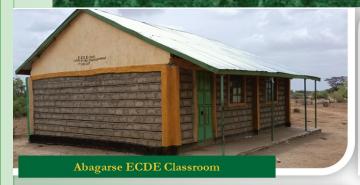

WARDS

| RECRUITMENT OF ECDE TEACHERS ON P&P TERMS |                         |                     |  |  |  |
|-------------------------------------------|-------------------------|---------------------|--|--|--|
| SUB-COUNTY                                | ECDE TEACHERS RECRUITED | COUNTY ECDE CENTRES |  |  |  |
| ISIOLO CENTRAL                            | 124                     |                     |  |  |  |
| GARBATULLA                                | 68                      |                     |  |  |  |
| MERTI                                     | 68                      |                     |  |  |  |
| TOTAL NUMBER OF ECDE TEACHERS & CENTRES   | 260                     | 174                 |  |  |  |





#### PHOTOS OF ECDE CLASSES CONSTRUCTED IN—GARBATULLA SUB COUNTY













### PHOTOS OF ECDE CLASSES CONSTRUCTED IN – MERTI SUB COUNTY











### PHOTOS OF ECDE CLASSES CONSTRUCTED IN—ISIOLO CENTRAL SUB COUNTY

























### ISIOLO COUNTY VOCATIONAL TRAINING CENTRES

| DESCRIPTION                                         | NO. | WARD      | SITE LOCATED      | VTCs STILL RE-<br>QUIRED (ACC. TO<br>MANIFESTO) | PERSONNEL<br>REQUIRED | REMAINING IN-<br>TERVENTION                                            | COURSES ANTICIPAT-<br>ED TO BE OFFERED<br>AS AN END RESULT               |
|-----------------------------------------------------|-----|-----------|-------------------|-------------------------------------------------|-----------------------|------------------------------------------------------------------------|--------------------